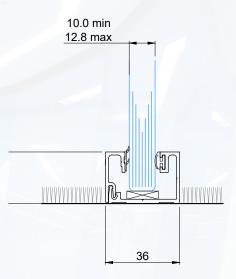

# **Optima 117 plus Product Summary**

## **Product Facts**

- Minimal single glazed system
- Fully integrates with Revolution 54 and Revolution 100
- Aluminium framework
- Fully demountable dry jointed system
- Manufactured at Optima's UK factory in Bath
- 4-6 week lead-in

## Acoustics

• Up to Rw38dB using 12.8mm thick acoustic laminated glass

### Deflection

- System is designed to accommodate 0 to  $\pm 40 \text{mm}$  deflection





SINGLE GLAZED HEAD TRACK WITH INNER UPPER CHANNEL ± 25MM DEFLECTION

#### SINGLE GLAZED FLOOR TRACK 36mm x 25mm WITH CLIP-IN BEAD



#### GLASS TO GLASS NEBULA™ PATENTED DRY JOINT



Courtyard House, West End Road, High Wycombe, Buckinghamshire, HP11 2QB



Sales & Technical: (01494) 492725 Email: action@optima-group.co.uk www.optimasystems.com