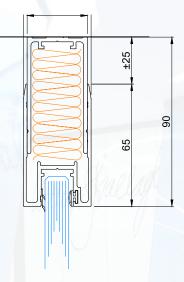

### Deflection

- System is designed to accommodate 0 to  $\pm 40 \text{mm}$  deflection

SINGLE GLAZED HEAD TRACK WITH INNER UPPER CHANNEL ± 25MM DEFLECTION