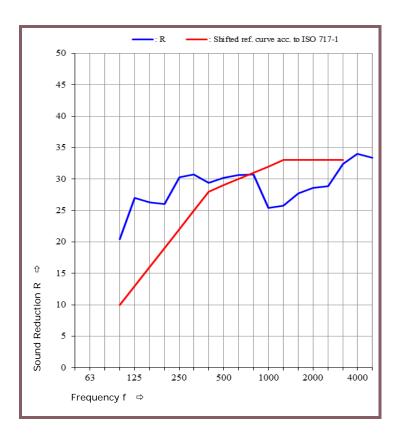

Test Date: 25.05.17

Test Report Number: WYC384132/03/P010

Test Specimen Area:  $2.30m^{2}$ 

Test Data:

| Frequency<br>(Hz) | R (dB)<br>screen | R (dB)<br>door |
|-------------------|------------------|----------------|
| 100               | ~                | 20.4           |
| 125               | ~                | 27.0           |
| 160               | ~                | 26.3           |
| 200               | ~                | 26.0           |
| 250               | ~                | 30.3           |
| 315               | ~                | 30.7           |
| 400               | ~                | 29.4           |
| 500               | ~                | 30.2           |
| 630               | ~                | 30.6           |
| 800               | ~                | 30.7           |
| 1000              | ~                | 25.4           |
| 1250              | ~                | 25.8           |
| 1600              | ~                | 27.7           |
| 2000              | ~                | 28.6           |
| 2500              | ~                | 28.9           |
| 3150              | ~                | 32.4           |

Third Octave Band

Weighted Sound Reduction Index

 $R_{w}$ (C; Ctr)

29

(-0;-1) **dB** 

Independently tested at UKAS accredited acoustic test laboratory

Issued By:

Position: Technical Manager To validate this certified performance the system installation must be carried out in strict accordance with the details summarised in the Optima Designer's Guide and Installer's Guide.