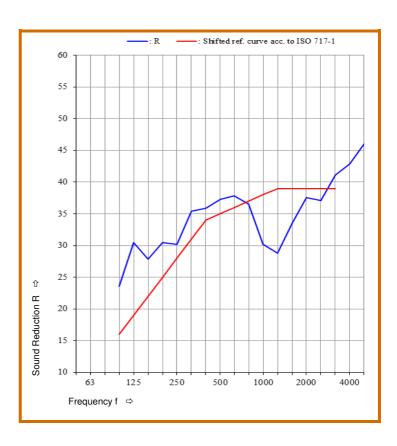

threshold seal.

Test Date: 27.01.16

Test Report Number: F15443/03/P012

Test Specimen Area: 2.40m<sup>2</sup>

Test Data:

| Frequency<br>(Hz) | R (dB)<br>screen | R (dB)<br>door |
|-------------------|------------------|----------------|
| 100               | ~                | 23.6           |
| 125               | ~                | 30.5           |
| 160               | ~                | 27.9           |
| 200               | ~                | 30.5           |
| 250               | ~                | 30.2           |
| 315               | ~                | 35.4           |
| 400               | ~                | 35.9           |
| 500               | ~                | 37.3           |
| 630               | ~                | 37.8           |
| 800               | ~                | 36.5           |
| 1000              | ~                | 30.2           |
| 1250              | ~                | 28.8           |
| 1600              | ~                | 33.5           |
| 2000              | ~                | 37.6           |
| 2500              | ~                | 37.1           |
| 3150              | ~                | 41.1           |

Third Octave Band

Weighted Sound Reduction Index

 $\mathbf{R}_{\mathbf{w}}$  (C;Ctr)

35

(-1;-3)

dB

Independently tested at UKAS accredited acoustic test laboratory

Issued By: