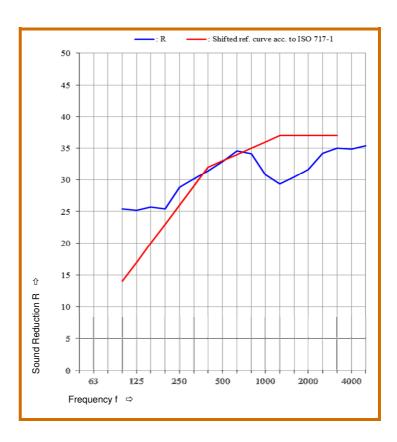

blade seal at base acting on NOR620 aluminium threshold plate.

Test Date: 08.12.14

Test Report Number: 1923-1659

Test Specimen Area: 3.38m²

Test Data:

| Frequency<br>(Hz) | R (dB)<br>screen | R (dB)<br>door |
|-------------------|------------------|----------------|
| 100               | ~                | 25.4           |
| 125               | ~                | 25.2           |
| 160               | ~                | 25.7           |
| 200               | ~                | 25.4           |
| 250               | ~                | 28.8           |
| 315               | ~                | 30.1           |
| 400               | ~                | 31.4           |
| 500               | ~                | 32.9           |
| 630               | ~                | 34.6           |
| 800               | ~                | 34.1           |
| 1000              | ~                | 30.8           |
| 1250              | ~                | 29.3           |
| 1600              | ~                | 30.4           |
| 2000              | ~                | 31.6           |
| 2500              | ~                | 34.2           |
| 3150              | ~                | 35.0           |

Third Octave Band

Weighted Sound Reduction Index

**R**<sub>w</sub> (C;Ctr) **33** 

(-1;-2)

dΒ

Independently tested at UKAS accredited acoustic test laboratory

Issued By: Position:

Technical Product Manager