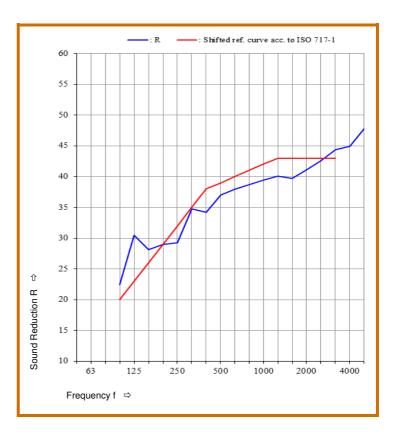

threshold seal.

Test Date: 27.01.16

Test Report Number: F15443/04/P014

2.4m<sup>2</sup>Test Specimen Area:

Test Data:

| Frequency<br>(Hz) | R (dB)<br>screen | R (dB)<br>door |
|-------------------|------------------|----------------|
| 100               | ~                | 22.4           |
| 125               | ~                | 30.5           |
| 160               | ~                | 28.1           |
| 200               | ~                | 29.0           |
| 250               | ~                | 29.3           |
| 315               | ~                | 34.8           |
| 400               | ~                | 34.2           |
| 500               | ~                | 37.0           |
| 630               | ~                | 37.9           |
| 800               | ~                | 38.7           |
| 1000              | ~                | 39.4           |
| 1250              | ~                | 40.1           |
| 1600              | ~                | 39.7           |
| 2000              | ~                | 41.1           |
| 2500              | ~                | 42.6           |
| 3150              | ~                | 44.4           |

Third Octave Band

Weighted Sound Reduction Index

Rw (C;Ctr)

39

(-0;-4)

dB

Independently tested at UKAS accredited acoustic test laboratory

Issued By: