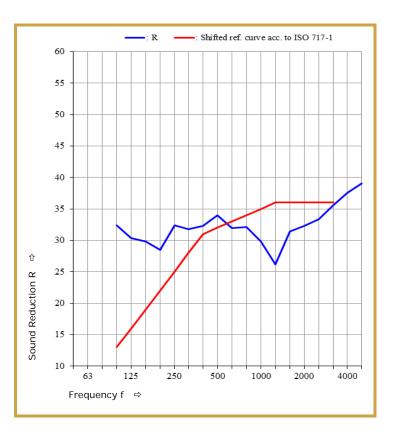

NOR625 aluminium threshold plate.

*Test Date:* 21.06.16

Test Report Number: F16106/01/P004

Test Specimen Area: 2.40m<sup>2</sup>

Test Data:

| Frequency<br>(Hz) | R (dB)<br>screen | R (dB)<br>door |
|-------------------|------------------|----------------|
| 100               | ~                | 32.4           |
| 125               | ~                | 30.3           |
| 160               | ~                | 29.8           |
| 200               | ~                | 28.5           |
| 250               | ~                | 32.4           |
| 315               | ~                | 31.8           |
| 400               | ~                | 32.3           |
| 500               | ~                | 34.0           |
| 630               | ~                | 31.9           |
| 800               | ~                | 32.1           |
| 1000              | ~                | 29.8           |
| 1250              | ~                | 26.2           |
| 1600              | ~                | 31.4           |
| 2000              | ~                | 32.3           |
| 2500              | ~                | 33.4           |
| 3150              | ~                | 35.6           |

Third Octave Band

Weighted Sound Reduction Index

Rw (C; Ctr)

32

(-1;-2) **dB** 

Independently tested at UKAS accredited acoustic test laboratory

Issued By:

Herend